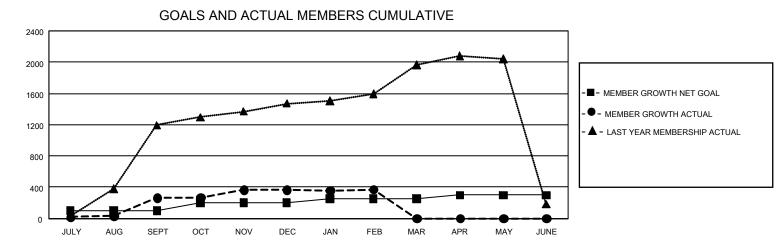

## GAT MONTHLY MEMBERSHIP PROGRESS REPORT

GMT Constitutional Area 5 - C, Group D

REPORT DOES NOT INCLUDE CLUBS IN UNDISTRICTED AREAS.

| Clubs                 |               |           |               | Members               |                          |                         |                                                    |
|-----------------------|---------------|-----------|---------------|-----------------------|--------------------------|-------------------------|----------------------------------------------------|
| RESULTS FOR 2021-2022 |               |           |               | RESULTS FOR 2021-2022 |                          |                         |                                                    |
| QUARTER               | NEW CLUB GOAL | NEW CLUBS | DROPPED CLUBS |                       | EMBER GROWTH NET<br>GOAL | MEMBER GROWTH<br>ACTUAL | DROPPED MEMBERS<br>ACTUAL (including<br>transfers) |
| JULY/AUG/SEPT         | - 3           | 0         | 0             | JULY/AUG/SEPT         | - 100                    | 345                     | 41                                                 |
| OCT/NOV/DEC           | 6             | 0         | 0             | OCT/NOV/DEC           | 100                      | 152                     | 31                                                 |
| JAN/FEB/MAR           | 6             | 0         | 0             | JAN/FEB/MAR           | 50                       | 12                      | 11                                                 |
| APR/MAY/JUNE          | 3             | 0         | 0             | APR/MAY/JUNE          | 50                       | 0                       | 0                                                  |