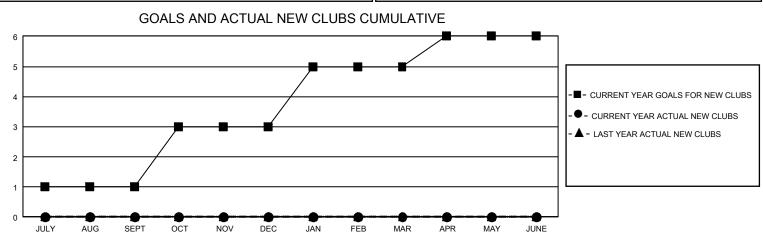

## GAT MONTHLY MEMBERSHIP PROGRESS REPORT

GMT Constitutional Area 5 - C, Group D

REPORT DOES NOT INCLUDE CLUBS IN UNDISTRICTED AREAS.

| Clubs                 |               |           |               | Members               |                          |                         |                                                    |
|-----------------------|---------------|-----------|---------------|-----------------------|--------------------------|-------------------------|----------------------------------------------------|
| RESULTS FOR 2021-2022 |               |           |               | RESULTS FOR 2021-2022 |                          |                         |                                                    |
| QUARTER               | NEW CLUB GOAL | NEW CLUBS | DROPPED CLUBS |                       | EMBER GROWTH NET<br>GOAL | MEMBER GROWTH<br>ACTUAL | DROPPED MEMBERS<br>ACTUAL (including<br>transfers) |
| JULY/AUG/SEPT         | - 3           | 0         | 0             | JULY/AUG/SEPT         | - 100                    | 345                     | 41                                                 |
| OCT/NOV/DEC           | 6             | 0         | 0             | OCT/NOV/DEC           | 100                      | 152                     | 31                                                 |
| JAN/FEB/MAR           | 6             | 0         | 0             | JAN/FEB/MAR           | 50                       | 12                      | 11                                                 |
| APR/MAY/JUNE          | 3             | 0         | 0             | APR/MAY/JUNE          | 50                       | 0                       | 0                                                  |